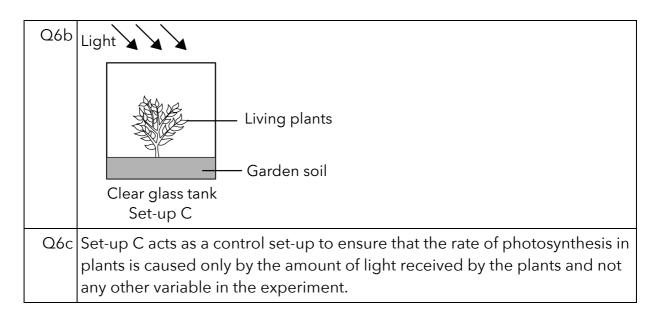

## **Guide Booklet - Answers**

| Q1  | Sam was trying to find out how the brand of insecticide affects the number of fruit flies still alive after 20 minutes.                                                                                                                                                                                                          |                    |              |   |
|-----|----------------------------------------------------------------------------------------------------------------------------------------------------------------------------------------------------------------------------------------------------------------------------------------------------------------------------------|--------------------|--------------|---|
| Q2  | As the temperature of the water increases from 20°C to 25°C, the rate of photosynthesis for plant A increases. As the temperature of the water increases from 25°C to 40°C, the rate of photosynthesis for plant A decreases.                                                                                                    |                    |              |   |
| Q3  | <ol> <li>Using the 3 steps:</li> <li>More than one variable has been changed in the experiment.</li> <li>The age of the girls were not kept the same,</li> <li>and this would affect the size of their lungs, affecting the amount of air each girl breathes out into the balloon, affecting the size of the balloon.</li> </ol> |                    |              |   |
| Q4  | He carried out the experiment 3 times to take the average change in his heart rate for a more reliable result.                                                                                                                                                                                                                   |                    |              |   |
| Q5a | Copper sulfate solution, salt solution and limewater are conductors of electricity while detergent and milk are insulators of electricity.                                                                                                                                                                                       |                    |              |   |
| Q5b | As the amount of substance X added to the detergent increases, the electrical conductivity of the mixture increases.                                                                                                                                                                                                             |                    |              |   |
| Q6a |                                                                                                                                                                                                                                                                                                                                  |                    |              |   |
|     |                                                                                                                                                                                                                                                                                                                                  | Items for Set-up C | Tick         |   |
|     |                                                                                                                                                                                                                                                                                                                                  | Clear glass tank   | $\checkmark$ |   |
|     |                                                                                                                                                                                                                                                                                                                                  | Tracing paper      |              | - |
|     |                                                                                                                                                                                                                                                                                                                                  | Black paper        |              | - |
|     |                                                                                                                                                                                                                                                                                                                                  | Living plants      |              | - |
|     |                                                                                                                                                                                                                                                                                                                                  | Garden soil        | <u>√</u>     | - |
|     |                                                                                                                                                                                                                                                                                                                                  | Light              | $\checkmark$ | ] |
|     |                                                                                                                                                                                                                                                                                                                                  |                    |              |   |
|     |                                                                                                                                                                                                                                                                                                                                  |                    |              |   |
|     |                                                                                                                                                                                                                                                                                                                                  |                    |              |   |